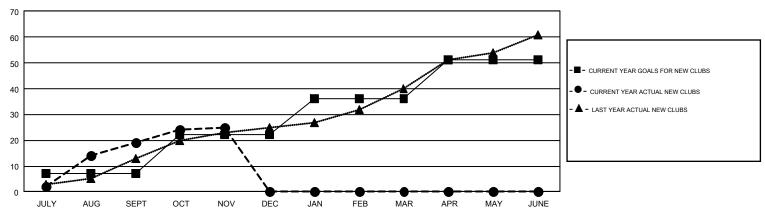

## REPORT DOES NOT INCLUDE CLUBS IN UNDISTRICTED AREAS.

| Clubs         |               |             |               | Members               |                           |                         |                                                    |  |
|---------------|---------------|-------------|---------------|-----------------------|---------------------------|-------------------------|----------------------------------------------------|--|
|               | RESULTS FOR   | R 2018-2019 |               | RESULTS FOR 2018-2019 |                           |                         |                                                    |  |
| QUARTER       | NEW CLUB GOAL | NEW CLUBS   | DROPPED CLUBS | QUARTER               | MEMBER GROWTH NET<br>GOAL | MEMBER GROWTH<br>ACTUAL | DROPPED<br>MEMBERS ACTUAL<br>(including transfers) |  |
| JULY/AUG/SEPT | 7             | 19          | 27            | JULY/AUG/SEPT         | 169                       | 1,640                   | 1,480                                              |  |
| OCT/NOV/DEC   | 15            | 6           | 1             | OCT/NOV/DEC           | 469                       | 1,260                   | 948                                                |  |
| JAN/FEB/MAR   | 14            | 0           | 0             | JAN/FEB/MAR           | 515                       | 0                       | 0                                                  |  |
| APR/MAY/JUNE  | 15            | 0           | 0             | APR/MAY/JUNE          | 418                       | 0                       | 0                                                  |  |

## GOALS AND ACTUAL NEW CLUBS CUMULATIVE

| DROPPED CLUBS: 28  DROPPED MEMBERS |       |                           |                                 | RIBUTION<br>28,271 (61.39%)<br>17,778 (38.61%) |       |
|------------------------------------|-------|---------------------------|---------------------------------|------------------------------------------------|-------|
| DECEASED                           | 195   | CLICK HERE FOR CUMULATIVE | TOTAL FAMILY UNIT MEMBERS       |                                                | 7,475 |
| CLUB CANCELLED 46 OTHER 2,185      |       | MEMBERSHIP DATA           |                                 |                                                | 2 005 |
|                                    |       |                           | FAMILY MEMBERS PAYING HALF DUES |                                                | 3,895 |
| TOTAL                              | 2,426 |                           | DUES                            |                                                |       |