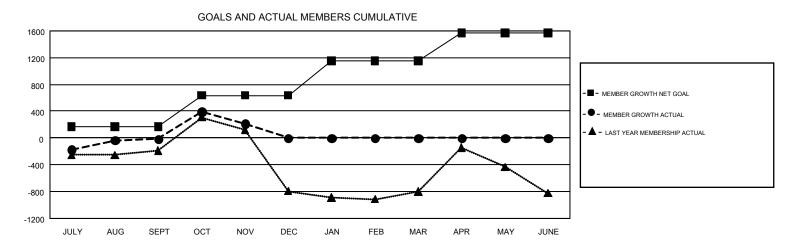

## REPORT DOES NOT INCLUDE CLUBS IN UNDISTRICTED AREAS.

| Clubs         |               |             |               | Members               |                           |                         |                                                    |  |
|---------------|---------------|-------------|---------------|-----------------------|---------------------------|-------------------------|----------------------------------------------------|--|
|               | RESULTS FOR   | R 2018-2019 |               | RESULTS FOR 2018-2019 |                           |                         |                                                    |  |
| QUARTER       | NEW CLUB GOAL | NEW CLUBS   | DROPPED CLUBS | QUARTER               | MEMBER GROWTH NET<br>GOAL | MEMBER GROWTH<br>ACTUAL | DROPPED<br>MEMBERS ACTUAL<br>(including transfers) |  |
| JULY/AUG/SEPT | 7             | 19          | 27            | JULY/AUG/SEPT         | 169                       | 1,640                   | 1,480                                              |  |
| OCT/NOV/DEC   | 15            | 6           | 1             | OCT/NOV/DEC           | 469                       | 1,260                   | 948                                                |  |
| JAN/FEB/MAR   | 14            | 0           | 0             | JAN/FEB/MAR           | 515                       | 0                       | 0                                                  |  |
| APR/MAY/JUNE  | 15            | 0           | 0             | APR/MAY/JUNE          | 418                       | 0                       | 0                                                  |  |

## GOALS AND ACTUAL NEW CLUBS CUMULATIVE

| DROPPED CLUBS: 28  DROPPED MEMBERS |       |                           |                                 | RIBUTION<br>28,271 (61.39%)<br>17,778 (38.61%) |       |
|------------------------------------|-------|---------------------------|---------------------------------|------------------------------------------------|-------|
| DECEASED                           | 195   | CLICK HERE FOR CUMULATIVE | TOTAL FAMILY UNIT MEMBERS       |                                                | 7,475 |
| CLUB CANCELLED 46 OTHER 2,185      |       | MEMBERSHIP DATA           |                                 |                                                | 2 005 |
|                                    |       |                           | FAMILY MEMBERS PAYING HALF DUES |                                                | 3,895 |
| TOTAL                              | 2,426 |                           | DUES                            |                                                |       |